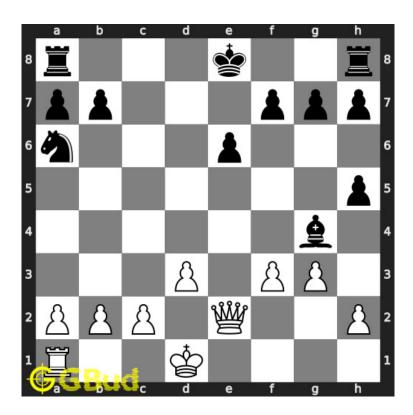

#### 1.2.1.2 Move 1

Move by white

Figure 1.4: f3 - This will protect the queen from the bishop's attack. The queen was unable to move because it will expose the king to check. This condition is called as a pin. Moving the king is another option but not recommended since your queen will be captured by the bishop

#### 1.2.3 Explanation for the moves

- 1. f3 This will protect the queen from the bishop's attack. The queen was unable to move because it will expose the king to check. This condition is called as a pin. Moving the king is another option but not recommended since your queen will be captured by the bishop
- 2. For right move You saved your queen otherwise it would be attacked by the bishop. Now the bishop is forced to move from g4
- 3. For wrong move You will lose your queen as the bishop will capture it.