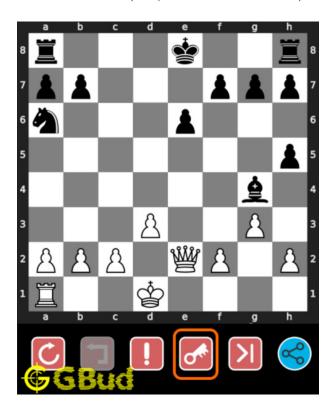

# 1.4 How to view the solution to easy chess puzzle 0028

To view the solution to this puzzle, follow the steps given below

- 1. Go to the puzzle page
- 2. Click the solution button (Key as shown below) to view the solution

Figure 1.5: Click the solution button to view solutions @ https://gbud.in/gbvdj21