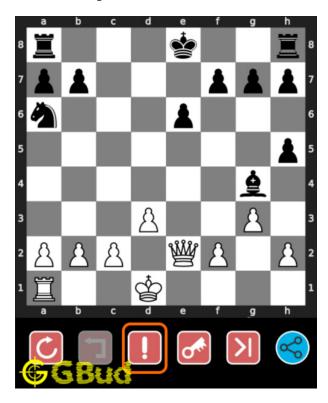

# 1.5 How to get help for moves in the easy chess puzzle 0028

To get help or the possible next moves in the puzzle, , follow the steps given below

- 1. Go to the puzzle page
- 2. Click the help button (exclamation mark as shown below) to get help or suggestion on next possible move

Figure 1.6: Click the help button to get help on next move @ https://gbud.in/gbvdj21

Figure 1.7: Solve more easy puzzles @ https://gbud.in/chsezpz

Figure 1.8: Solve other puzzles @ https://gbud.in/chsgppz